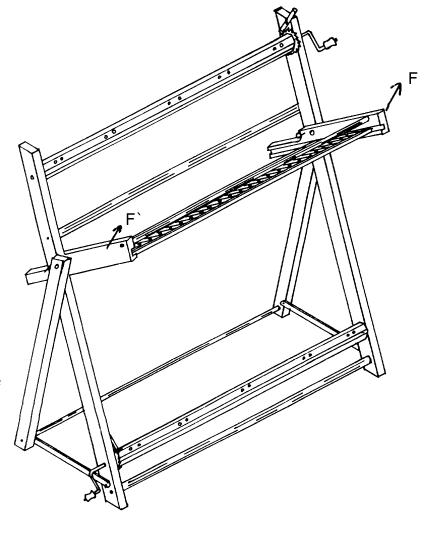

## Assembly Instruction:

Just unfold the rigid heddle supports F anf F` towards the top and secure them with the 2 screw supplied.

Take off the nails which are at the end of beams and fix each crank bu turning right hand side.