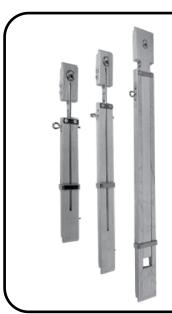

| T | Ε | Μ | P | ES |  |
|---|---|---|---|----|--|
|   |   |   |   |    |  |

A device to maintain the warp width as sleyed in the reed and prevent narrowing. We have 5 different sizes to choose from.

| NO.       | FROM       | то          | PRICE    |  |
|-----------|------------|-------------|----------|--|
| 6146-1000 | 11"28 cm   | 16" 40 cm   | \$52.00  |  |
| 6146-2000 | 16" 40 cm  | 22"56 cm    | \$56.00  |  |
| 6146-3000 | 23"58 cm   | 38"96 cm    | \$63.00  |  |
| 6146-5000 | 36"90 cm   | 60" 152 cm  | \$79.00  |  |
| 6146-6000 | 56" 142 cm | 100" 250 cm | \$113.00 |  |
| 6146-8000 | 76" 190 cm | 120" 300 cm | \$136.00 |  |