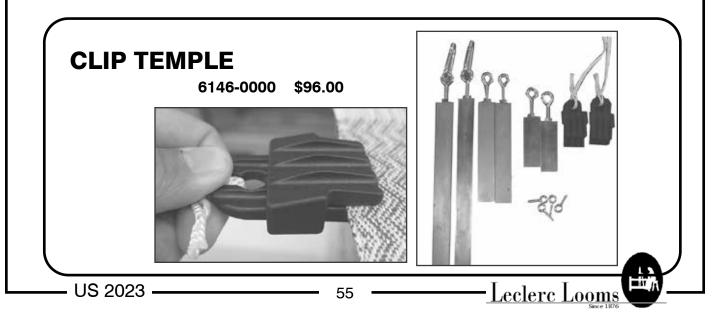

5/8" (22 cm) long, with a<br>wooden handle. For 8 shaft<br>looms. (12" overall)<br>10 5/8" (27 cm) long, with a<br>wooden handle. For 12 shaft |  |  |





| T | Ε | Μ | P | ES |  |
|---|---|---|---|----|--|
|   |   |   |   |    |  |

A device to maintain the warp width as sleyed in the reed and prevent narrowing. We have 5 different sizes to choose from.

| NO.       | FROM       | то          | PRICE    |  |
|-----------|------------|-------------|----------|--|
| 6146-1000 | 11"28 cm   | 16" 40 cm   | \$52.00  |  |
| 6146-2000 | 16" 40 cm  | 22"56 cm    | \$56.00  |  |
| 6146-3000 | 23"58 cm   | 38"96 cm    | \$63.00  |  |
| 6146-5000 | 36"90 cm   | 60" 152 cm  | \$79.00  |  |
| 6146-6000 | 56" 142 cm | 100" 250 cm | \$113.00 |  |
| 6146-8000 | 76" 190 cm | 120" 300 cm | \$136.00 |  |