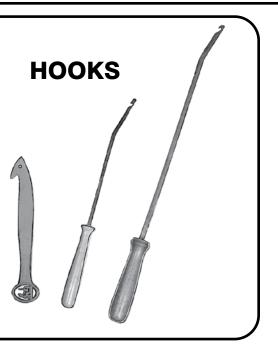

| 6141-6000 Styrene reed hooks (for any size of yarn) (5-3/8" overall)                                                                            |                                                                                                                                                                                                                                                                                                                                                       |  |  |
|-------------------------------------------------------------------------------------------------------------------------------------------------|-------------------------------------------------------------------------------------------------------------------------------------------------------------------------------------------------------------------------------------------------------------------------------------------------------------------------------------------------------|--|--|
| 5" (13 cm) long, with a sty-<br>rene handle. For 4 shaft<br>looms (8¾" overall)                                                                 | \$5.00                                                                                                                                                                                                                                                                                                                                                |  |  |
| <b>6140-8000</b> 5 <sup>1</sup> / <sub>2</sub> " (14 cm) long with a wooden handle. For 4 shaft looms (8 <sup>3</sup> / <sub>4</sub> " overall) |                                                                                                                                                                                                                                                                                                                                                       |  |  |
| 8 5/8" (22 cm) long, with a<br>wooden handle. For 8 shaft<br>looms. (12" overall)                                                               | \$9.00                                                                                                                                                                                                                                                                                                                                                |  |  |
| 10 5/8" (27 cm) long, with a wooden handle. For 12 shaft looms (13¾" overall)                                                                   | \$9.00                                                                                                                                                                                                                                                                                                                                                |  |  |
|                                                                                                                                                 | size of yarn) (5-3/8" overall)<br>5" (13 cm) long, with a sty-<br>rene handle. For 4 shaft<br>looms (8¾" overall)<br>5½" (14 cm) long with a<br>wooden handle. For 4 shaft<br>looms (8¾" overall)<br>8 5/8" (22 cm) long, with a<br>wooden handle. For 8 shaft<br>looms. (12" overall)<br>10 5/8" (27 cm) long, with a<br>wooden handle. For 12 shaft |  |  |