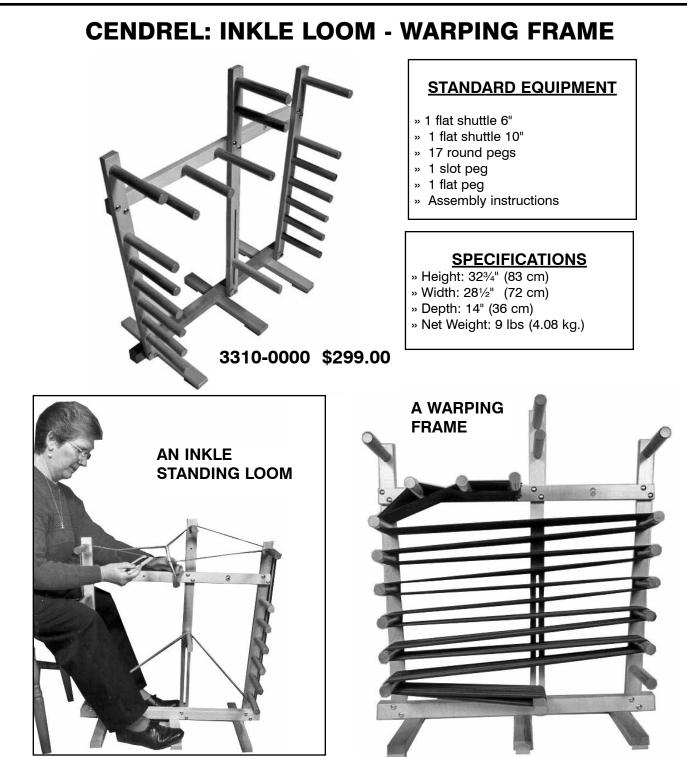

A floor standing INKLE Loom, to weave strips of fabric up to 6" wide and 16 feet long. Designed for continuous string heddles which are made in minutes. The heddle length is adjustable by turning the heddle carrier.

The weaving is swift, quiet and colorful. Useful articles, such as belts, ties, guitar straps, tray-holders, etc., can be completed in an hour's weaving time. Strips can be joined for cushions, wall-hangings.

The CENDREL can be converted to an efficient warping frame with the supplied warping pegs. It then becomes one of the basic tools for any weaving.

The CENDREL can wind a warp up to 10 yds. long.

Leclerc Looms