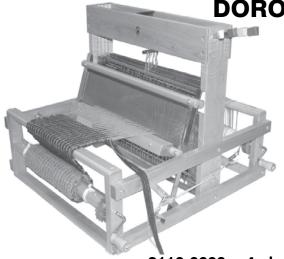

# **DOROTHY 15**%

2110-0000 4 shaft \$810.00

2111-1000 8 shaft \$1104.00

## **4 SHAFT LOOM**

This 4 shaft table loom is collapsible for easy carrying and storage. It is a practical loom for schools, summer camps, occupational therapy and hobbyists. The shafts are operated by the unique side levers of graduated lengths. A 4 shaft loom comes with levers on the right. The selection of the harnesses is easy because the lever tabs are in different colors.

This 4 shaft loom can be supplied with a deeper frame to which additional 4 shaft sections can be added to convert it to 8 or even 12 shafts. All you have to do is assemble the sections as you wish: they are screwed to the frame. Levers for harness frames are permanently situated.