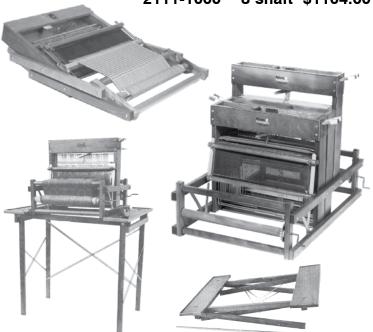

## 8, or 12 SHAFT LOOM

This Dorothy loom is built with a deeper frame in which you can place 2 or 3 sections of 4 shafts, placing levers either on the right or left hand side, as you wish but usually we alternate, right for the first, left for the second and right for the third.