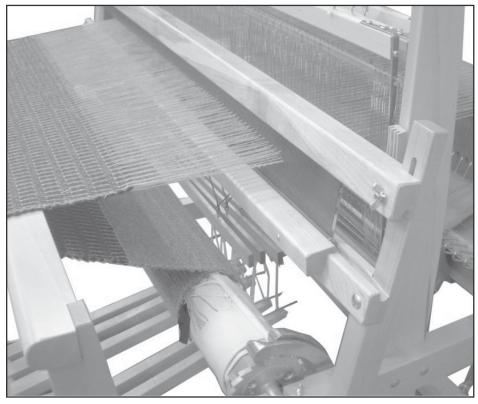

## Leclerc Looms weighted beater

Warp Faced Weaves like Bound and Rep Weave have always presented a challenge to handweavers, especially those using wider floor looms. Rugweavers find the hard beating required to pack the weft is tiring and can cause physical strain on the weaver's wrists and arms reducing the time they can spend at the loom.

Leclerc has made Rug Weaving more enjoyable with a Weighted Beater option for its popular line of 27",36", 45" and 60" floor looms. Identical in appearance to the standard beater mechanism shipped with the company's Nilus, Nilus II, Mira, Mira II, Fanny, Fanny II, Colonial, Colonial I and Nilart floor looms, the Weighted Beater option adds from 3 to 13 pounds (1.4 to 5.9 kgs) to the weight of the beater assembly making it easier for the weaver to beat the weft harder.

This option replaces the 2 horizontal Maple hardwood bars (battens) that hold the reed with two similar wood battens containing hidden internal weights. The weights are designed in such a way as to not detract from the loom's appearance, damage

the loom or get in the way of the weaver. Because the extra weight is distributed between the two battens, the amount of weight can be varied by using either 1 or both of the new horizontal battens. Current loom owners can order a weighted Beater Bar upgrade kit to add this functionality to their existing Leclerc floor loom.