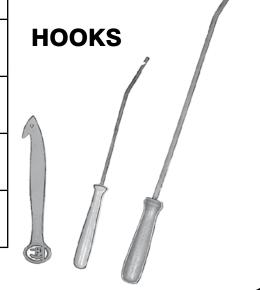

| 6141-6000 | Styrene reed hooks (for any size of yarn) (5-3/8" overall)                      | \$2.25  |
|-----------|---------------------------------------------------------------------------------|---------|
| 6141-7000 | 5" (13 cm) long, with a styrene handle. For 4 shaft looms (8¾" overall)         | \$6.00  |
| 6140-8000 | 5½" (14 cm) long with a wooden handle. For 4 shaft looms (8¾" overall)          | \$9.00  |
| 6140-9000 | 8 5/8" (22 cm) long, with a wooden handle. For 8 shaft looms. (12" overall)     | \$10.00 |
| 6140-1000 | 10 5/8" (27 cm) long, with a wooden handle. For 12 shaft looms (133/4" overall) | \$10.00 |