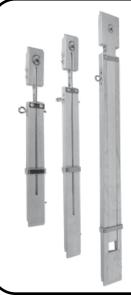

## **TEMPLES**

A device to maintain the warp width as sleyed in the reed and prevent narrowing. We have 5 different sizes to choose from.

| NO.       | FROM       | ТО          | PRICE    |
|-----------|------------|-------------|----------|
| 6146-1000 | 11" 28 cm  | 16" 40 cm   | \$56.00  |
| 6146-2000 | 16" 40 cm  | 22" 56 cm   | \$61.00  |
| 6146-3000 | 23" 58 cm  | 38" 96 cm   | \$68.00  |
| 6146-5000 | 36" 90 cm  | 60" 152 cm  | \$86.00  |
| 6146-6000 | 56" 142 cm | 100" 250 cm | \$123.00 |
| 6146-8000 | 76" 190 cm | 120" 300 cm | \$147.00 |