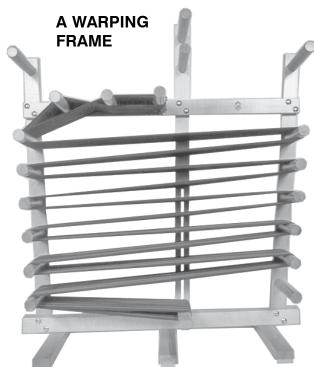

The CENDREL can be converted to an efficient warping frame with the supplied warping pegs. It then becomes one of the basic tools for any weaving.

The CENDREL can wind a warp up to 10 yds. long.