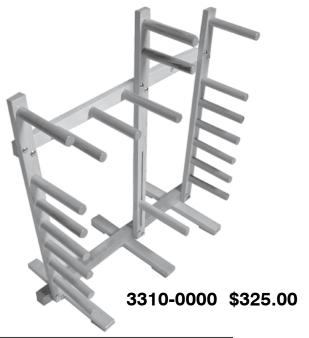

## **CENDREL: INKLE LOOM - WARPING FRAME**

## **SPECIFICATIONS**

» Height: 32¾" (83 cm) » Width: 28½" (72 cm) » Depth: 14" (36 cm)

» Net Weight: 9 lbs (4.08 kg.)

A floor standing INKLE Loom, to weave strips of fabric up to 6" wide and 16 feet long. Designed for continuous string heddles which are made in minutes. The heddle length is adjustable by turning the heddle carrier.

The CENDREL can be converted to an efficient warping frame with the supplied warping pegs. It then becomes one of the basic tools for any weaving.

The CENDREL can wind a warp up to 10 yds. long.