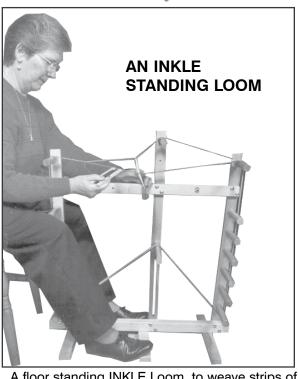

## **SPECIFICATIONS**

» Height: 32¾" (83 cm) » Width: 28½" (72 cm) » Depth: 14" (36 cm)

» Net Weight: 9 lbs (4.08 kg.)

A floor standing INKLE Loom, to weave strips of fabric up to 6" wide and 16 feet long. Designed for continuous string heddles which are made in minutes. The heddle length is adjustable by turning the heddle carrier.

The weaving is swift, quiet and colorful. Useful articles, such as belts, ties, guitar straps, tray-holders, etc., can be completed in an hour's weaving time. Strips can be joined for cushions, wall-hangings.