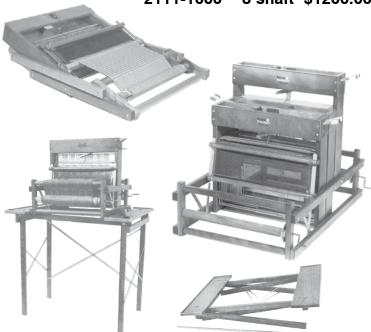

## 8, or 12 SHAFT LOOM

This Dorothy loom is built with a deeper frame in which you can place 2 or 3 sections of 4 shafts, placing levers either on the right or left hand side, as you wish but usually we alternate, right for the first, left for the second and right for the third.