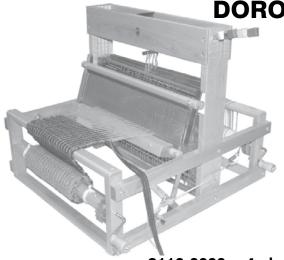

# **DOROTHY 15**%

2110-0000 4 shaft \$880.00

2111-1000 8 shaft \$1200.00

## **4 SHAFT LOOM**

This 4 shaft table loom is collapsible for easy carrying and storage. It is a practical loom for schools, summer camps, occupational therapy and hobbyists. The shafts are operated by the unique side levers of graduated lengths. A 4 shaft loom comes with levers on the right. The selection of the harnesses is easy because the lever tabs are in different colors.

This 4 shaft loom can be supplied with a deeper frame to which additional 4 shaft sections can be added to convert it to 8 or even 12 shafts. All you have to do is assemble the sections as you wish: they are screwed to the frame. Levers for harness frames are permanently situated.